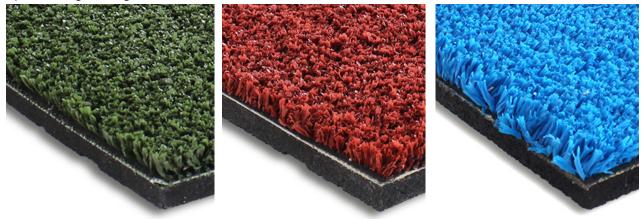

## **BeGreen Astro**

Our **BeGreen ASTRO** tiles bring together a superb combination: the aesthetic result provided by artificial turf with the soft feeling of a rubber tile.

These special tiles have been designed and manufactured for outdoor and indoor use. Most people use these for multi-functional areas in sport fields and commercial gyms. Just imagine a maintenance-free

green zone (red and blue also available) that you will be able to set very quickly, without installation costs.

Take your Gym to another level by adding a high performance track where you can use sleds with up to 280kg. A long term solution suitable also for outdoor use.

## SPECIFICATIONS

| Usage                 | Outdoor / Indoor          |
|-----------------------|---------------------------|
| Size                  | 988x988mm                 |
| Thickness             | 20mm + 20mm               |
| Color                 | Red / Green / Blue        |
| Surface               | Artificial Turf, 100% PE  |
| Turf properties       | 11.000 Dtex, Monofilament |
| Weight/m <sup>2</sup> | 23kg                      |
| Hardness              | 55 ± 3 Shore A            |