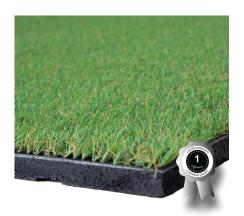

## **BeGreen Deco**

Our **BeGreen - Artificial Turf Rubber Floor** brings together a superb combination: the aesthetic result provided by artificial turf with the soft feeling of a rubber tile.

Our new **BeGreen Deco** tiles have been designed so you can easily prepare a very good-looking area while you have increased safety for the kids.

## **COMPOSITION**

Recycled SBR Rubber, MDI polyurethane bonding agent, Artificial turf.

## **SPECIFICATIONS**

| Usage                 | Outdoor / Indoor                   |
|-----------------------|------------------------------------|
| Size                  | 988x988mm                          |
| Thickness             | 20mm + 20mm                        |
| Color                 | +                                  |
| Surface               | Landscape Artificial Turf          |
| Yarn properties       | 9.500 Dtex, Monofilament and Curly |
| Weight/m <sup>2</sup> | 23kg                               |
| Hardness              | 55 ± 3 Shore A                     |