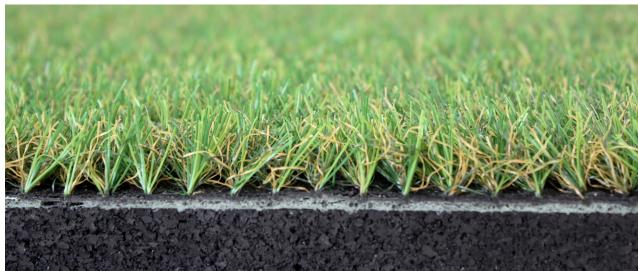

## **BeGreen Deco**

Our **BeGreen - Artificial Turf Rubber Floor** brings together a superb combination: the aesthetic result provided by artificial turf with the soft feeling of a rubber tile.

Our new **BeGreen Deco** tiles have been designed so you can easily prepare a very good-looking area while you have increased safety for the kids.

## **COMPOSITION**

Recycled SBR Rubber, MDI polyurethane bonding agent, Artificial turf.

## **SPECIFICATIONS**

| Usage                 | Outdoor / Indoor                   |
|-----------------------|------------------------------------|
| Size                  | 988x988mm                          |
| Thickness             | 20mm + 20mm                        |
| Color                 | +                                  |
| Surface               | Landscape Artificial Turf          |
| Yarn properties       | 9.500 Dtex, Monofilament and Curly |
| Weight/m <sup>2</sup> | 23kg                               |
| Hardness              | 55 ± 3 Shore A                     |