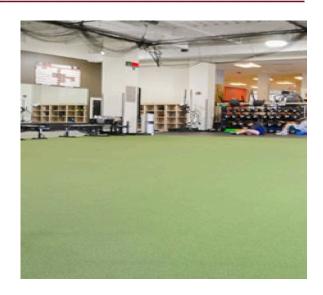

# BeRoll Fire

**BeRoll Fire** is a soft, anti-slip and easy-to-clean floor covering rubber roll used in Fitness centers, Exhibition halls, Clinics, Hospitals, Hotel Gyms, Rehabilitation centers, ice sports stadiums, etc.

Superior resistance to mechanical wear and the best properties only new raw material can offer. **BeRoll Fire** is the choice for those looking for an outstanding aesthetic result and increased safety. These rolls offer good walking comfort and a good capacity of noise and impact absorption.

#### **APPLICATION AREAS**

BeRoll Fire Rolls have wide application area: protective cover for other flooring (exhibitions, etc.), gym flooring, Health Care centers, Physiotherapy centers, etc.