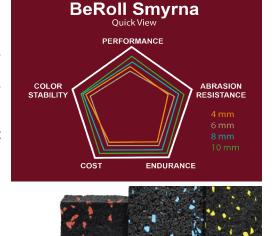

# BeRoll Smyrna

**BeRoll Smyrna** is a rugged, anti-slip and easy-to-clean floor covering rubber roll used in Fitness centers, commercial gyms, home gym, exhibition halls, ice sports stadiums, rehabilitation centers, equipment storage rooms, etc.

Its high resistance to mechanical wear and its abrasion resistance, make BeRoll Smyrna a good option for those looking for a different aesthetic result for their rubber flooring. These rolls offer nice walking comfort and a good capacity of noise and impact absorption.

#### **SPECIFICATIONS**

| Usage                  | Indoor / Outdoor                                                                                                               |
|------------------------|--------------------------------------------------------------------------------------------------------------------------------|
| Size                   | 1000 x 120 cm<br>1500 x 120 cm<br>2000 x 120 cm                                                                                |
| Thickness / Weight     | 10 mm / 10,0 kg/m <sup>2</sup><br>8 mm / 8,0 kg/m <sup>2</sup><br>6 mm / 6,0 kg/m <sup>2</sup><br>4 mm / 4,0 kg/m <sup>2</sup> |
| Color                  | + 20% EPDM flecks.                                                                                                             |
| Surface                | Porous, soft and smooth                                                                                                        |
| Density                | 990-1020 kgs/m <sup>3</sup>                                                                                                    |
| Tolerance of Thickness | 5%                                                                                                                             |