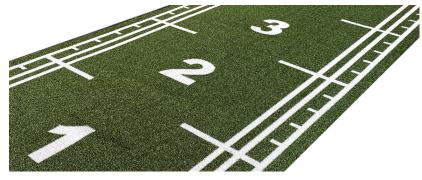

## **Sprint Track**

Make your Gym different with our **Sprint track**. Designed and manufactured to offer higher performance, its polyamide yarn (instead of PE) will offer you a solution for the track you need.

With our standard design, it is easy to do many types of exercises and it is perfect for long term indoor use.

## **SPECIFICATIONS**

| Usage                 | Indoor                  |
|-----------------------|-------------------------|
| Size                  | 200x1000cm              |
| Pile Height           | 10mm                    |
| Color                 |                         |
| Yarn                  | Polyamide               |
| Weight/m <sup>2</sup> | 2,25 kgs/m <sup>2</sup> |
| Gauge                 | 3/16                    |