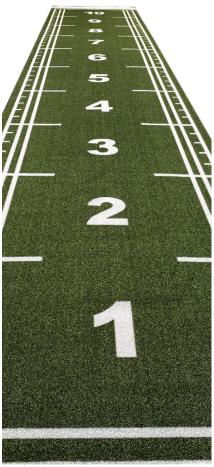

## **Sprint Track**

Make your Gym different with our **Sprint track**. Designed and manufactured to offer higher performance, its polyamide yarn (instead of PE) will offer you a solution for the track you need.

With our standard design, it is easy to do many types of exercises and it is perfect for long term indoor use.

## **SPECIFICATIONS**

| Usage                 | Indoor                  |
|-----------------------|-------------------------|
| Size                  | 200x1000cm              |
| Pile Height           | 10mm                    |
| Color                 |                         |
| Yarn                  | Polyamide               |
| Weight/m <sup>2</sup> | 2,25 kgs/m <sup>2</sup> |
| Gauge                 | 3/16                    |