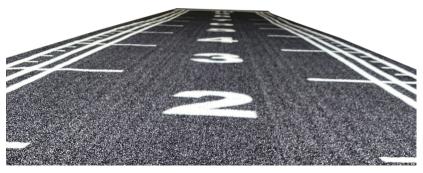

## **Sprint Track**

Make your Gym different with our **Sprint track**. Designed and manufactured to offer higher performance, its polyamide yarn (instead of PE) will offer you a solution for the track you need.

With our standard design, it is easy to do many types of exercises and it is perfect for long term indoor use.

## **SPECIFICATIONS**

| Usage                 | Indoor                  |
|-----------------------|-------------------------|
| Size                  | 200x1000cm              |
| Pile Height           | 10mm                    |
| Color                 |                         |
| Yarn                  | Polyamide               |
| Weight/m <sup>2</sup> | 2,25 kgs/m <sup>2</sup> |
| Gauge                 | 3/16                    |