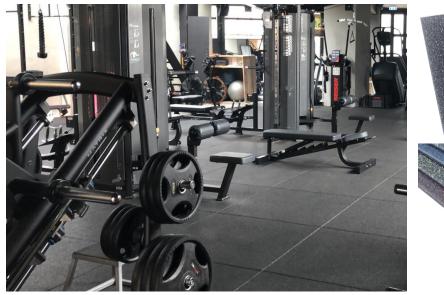

# **BeFit Pro Flecks**

**BeFit Pro Flecks** rubber tiles have been designed for protecting subfloor from heavy objects used in weightlifting areas and Crossfit Boxes. **BeFit Pro Flecks** series provide superb impact absorption and higher sound insulation regarding other rubber tiles.

Manufactured specifically for intensive training facilities, **BeFit Pro Flecks** tiles are the rubber tiles for those seeking a high performance rubber flooring along with a colorful touch.

#### **APPLICATION AREAS**

Indoor climbing wall areas, Fitness facilities, Functional training centers, Personal Training Studios, etc.