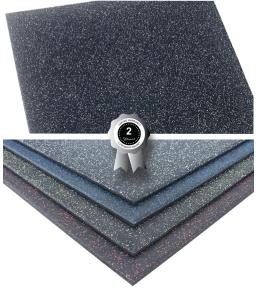

Manufactured specifically for intensive training facilities, **BeFit Pro Flecks** tiles are the rubber tiles for those seeking a high performance rubber flooring along with a colorful touch.

These tiles are usually placed in Boutique Hotel Gyms, Luxury Fitness centers and places where we are looking for a nicer aesthetic result. Their distinctive surface, with 100% new EPDM from MELOS, offers a colourful touch for your flooring.